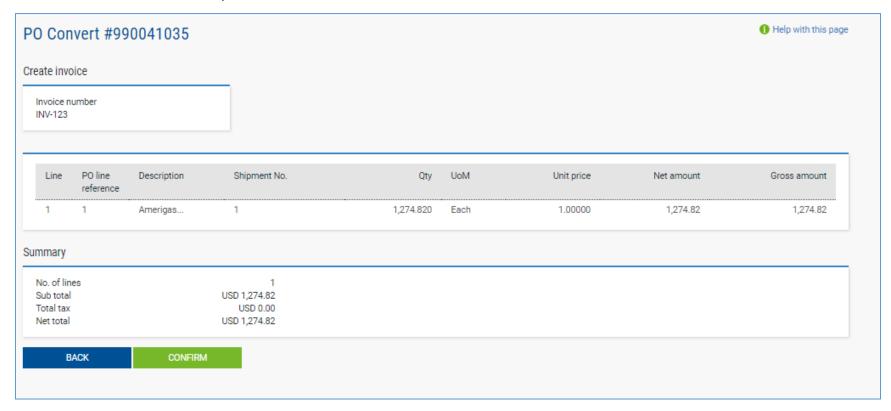

|                         |       |            | <b>+</b>          |



4. You can now review your PO details. To proceed click Convert PO





- 5. Now you will be able to input your invoice number and choose the items that are to be invoiced by selecting the checkbox next to the lines you wish to invoice
  - Some lines may be unavailable for invoicing depending on whether the goods / services have been received or not. Lines which are unavailable for invoicing will be greyed out
  - For lines which are available to invoice, if you choose to amend to Unit price and quantity please ensure they are equal or less than the quantity and unit price on the PO.
  - After selecting the items that are to be invoiced, click 'create Invoice'





## 6. Confirm the invoice items you have selected





## 7. Enter invoice details

Any fields with a red asterisk are mandatory and should be entered e.g. tax point date Enter your contact details as well as your clients contact details If Ship from and Ship to details are different from Invoice From and Invoice To details please add these





8. Enter any additional Header details you wish to include

| Bill of lading 🕜             | Account code 🕖 | Notes to your customer 🕖 |
|------------------------------|----------------|--------------------------|
| Delivery note number 🚱       | Cost centre 2  |                          |
| Customs declaration date     |                |                          |
| <b>=</b>                     |                |                          |
| Customs office 😯             |                |