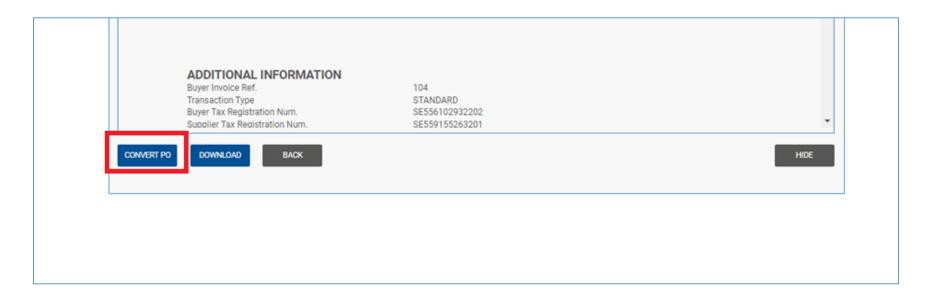

4. You can now review your PO details. To proceed click Convert PO

- 5. Now you will be able to input your invoice number and choose the items that are to be invoiced by selecting the checkbox next to the lines you wish to invoice
  - Some lines may be unavailable for invoicing depending on whether the goods / services have been received or not. Lines which are unavailable for invoicing will be greyed out
  - For lines which are available to invoice, if you choose to amend to Unit price and quantity please ensure they are equal or less than the quantity and unit price on the PO.
  - After selecting the items that are to be invoiced, click 'create Invoice'