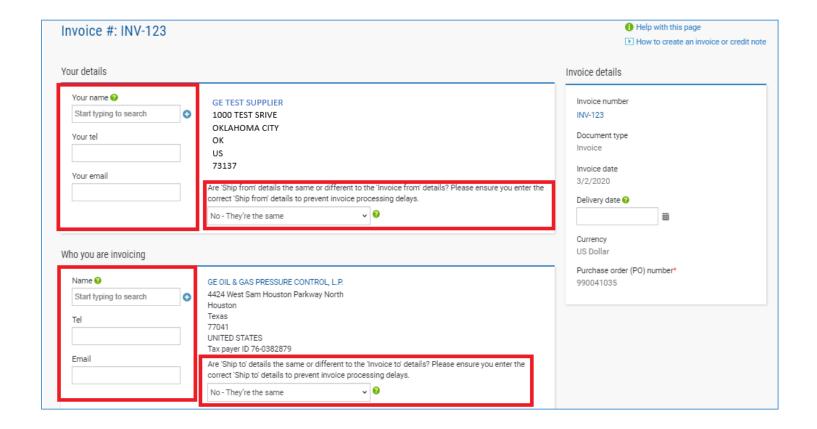

## 7. Enter invoice details

Any fields with a red asterisk are mandatory and should be entered e.g. tax point date Enter your contact details as well as your clients contact details If Ship from and Ship to details are different from Invoice From and Invoice To details please add these