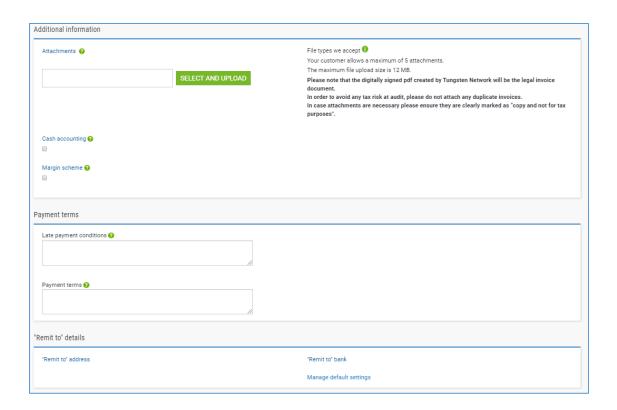

8. Enter any additional Header details you wish to include

| Bill of lading 🕜             | Account code 🕖 | Notes to your customer 🕖 |
|------------------------------|----------------|--------------------------|
| Delivery note number 🚱       | Cost centre 2  |                          |
| Customs declaration date     |                |                          |
| <b>=</b>                     |                |                          |
| Customs office 😯             |                |                          |
|                              |                |                          |
| Customs declaration number 🥝 |                |                          |
|                              |                |                          |
| Payment reference            |                |                          |

9. If you are invoicing SSS, Healthcare or Grid you may enter a freight line if required by clicking "ADD" in the Invoice items section **GE Renewable Energy Onshore-Offshore Wind does not accept Freight lines and you will not have this option.**Enter your Freight details and click Save Line Item

Upload any relevant attachments and enter any further details which are relevant to your invoice

10. You may add the applicable tax in the summary section of the invoice in the Total Tax field. When you are finished Click Send to submit the invoice