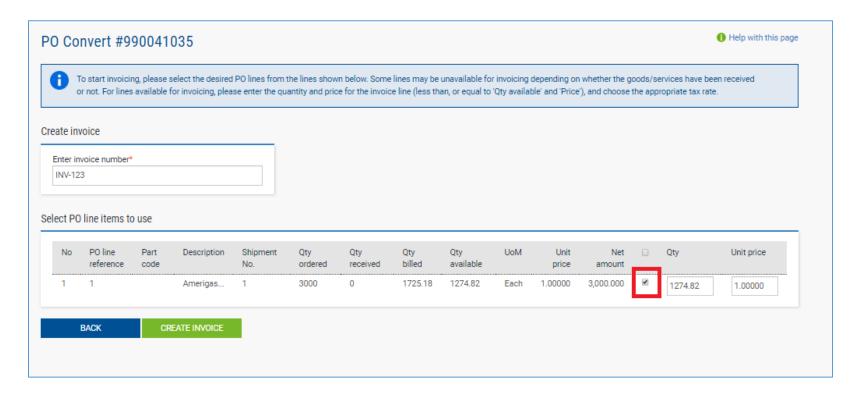

4. You can now review your PO details. To proceed click Convert PO

- 5. Now you will be able to input your invoice number and choose the items that are to be invoiced by selecting the checkbox next to the lines you wish to invoice
  - Some lines may be unavailable for invoicing depending on whether the goods / services have been received or not. Lines which are unavailable for invoicing will be greyed out
  - For lines which are available to invoice, if you choose to amend to Unit price and quantity please ensure they are equal or less than the quantity and unit price on the PO.
  - After selecting the items that are to be invoiced, click 'create Invoice'

## 6. Confirm the invoice items you have selected